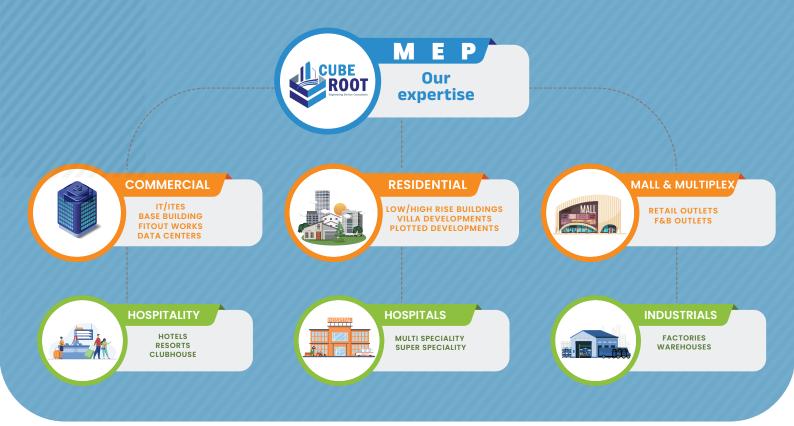

**Mr. Prasad M** is the managing partner of Cuberoot Engineering Service Consultants LLP.

Mr. Prasad M obtained his B.tech (Civil Engineering) from IBVC. He has over 18 years of experience and skill in Public Health Engineering design for a wide range of structures, including highrise residential, planned projects, commercial, hotels, educational institutions, hospitals, shopping malls and multiplexes, and industrial.

Mr. Guruprasad P has done B.Tech (Electrical) from The Institution of Engineers. India (Kolkata). He has over 17 years of experience and expertise in Electrical design systems for varies developments including Highrise residential, Commercial, Hotels, Educational institutions, Hospitals, Malls, Office Fitouts, Laboratories, Urban planning, Plotted developments, Resorts, High voltage substations and Industries.

Member at ISHRAE and ASHRAE chapters.

**Mr. Vijayendra B. N** is the Managing Partner at Cuberoot Engineering Service Consultants LLP.

Mr. Vijayendra B. N earned his Bachelor of Engineering from VTU in Belgaum. He has over 16 years of experience and expertise in HVAC system design for a variety of buildings including highrise residential, commercial, hotels, educational institutions, hospitals, malls, multiplexes, and industrial.