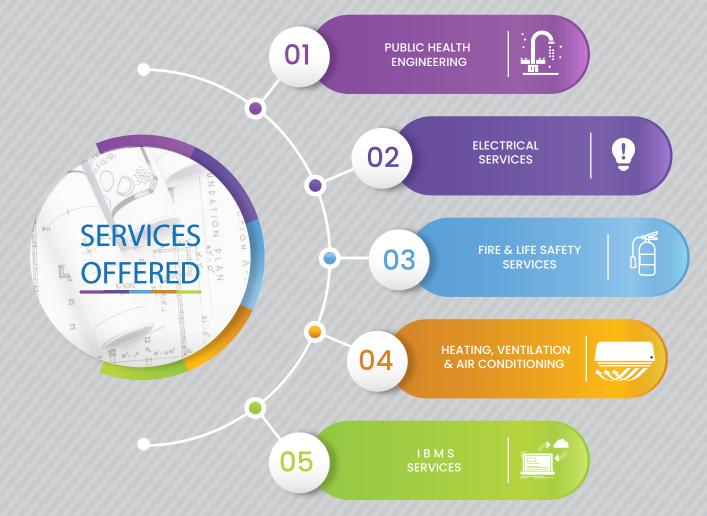

### CONTRIBUTING OUR BIT TO MAKE SOCIETY BETTER PLACE TO LIVE BY ADDRESSING FIVE ELEMENTS OF NATURE

BY OFFERING FOLLOWING SERVICES.

#### PUBLIC HEALTH ENGINEERING

#### **ELECTRICAL & LOW VOLTAGE SERVICES**

- Electrical & Low voltage services that Cuberoot can offer are as follows.
- Design of HT Sub-stations (66kV)
- Sizing of high-side equipment (Transformers & DG Sets)
- Design of MV distribution system (11kV)
- Design of Low voltage (433V) distribution system
- Sizing of UPS & batteries
- Design & Sizing of LT panels & Service rooms
- Design & Sizing of cable network routing through trays
- Design of interior lighting & power sockets
- Conduit network for the lighting and power distribution
- Design of LPS (Lightning protection) & Earthing network
- Design of solar PV system (Power generation)
- Design of EV Charger distribution system
- Design of ELV (Extra low voltage) Data / Voice / TV network
- Home automation

### Fire & life safety services that cuberoot can offer are as follows.

- Designing Fire storage & pumps.
- Designing of Wet riser & Down comer system
- Designing of Sprinkler system.
- Designing of the Detection system.
- Designing of Fire alarm system
- Designing of Public address system
- Designing of portable Extinguisher system

#### **HVAC SERVICES**